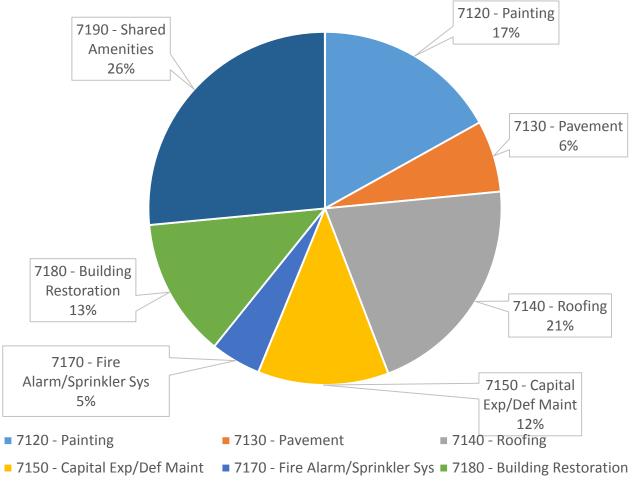

### DETAILS will show:

- <u>HI-2 INCOME (Quick preview:</u> It's 97% our "maintenance fee")
- <u>HI-2 EXPENSES</u> (Biggest increase was our ~2014 Brighthouse Cable rate)
- <u>HI-2 "Special Assessment" History</u> (Preview: We're VERY low; virtually an "assessment-free condo" – pretty rare. Only ~\$2800 in special assessments over 18 years – most of which was the 2004, even-more-rare "triple-hurricane" season.)
- <u>HI-2 "Reserve"</u> (Our history, %-funding, i.e. Florida Statute's requirement, etc. HINT: "Reserves" aren't "Emergency Funds" they're multi-year PLANNED costs, for aging/depreciated asset replacements like roofs, asphalt, etc.... i.e. Every \$-in becomes a \$-out, after ~20 years.)
- <u>HI-2 Monthly Fee</u> (What's in it, how it compares, how it's changed, effect from assessments, etc)