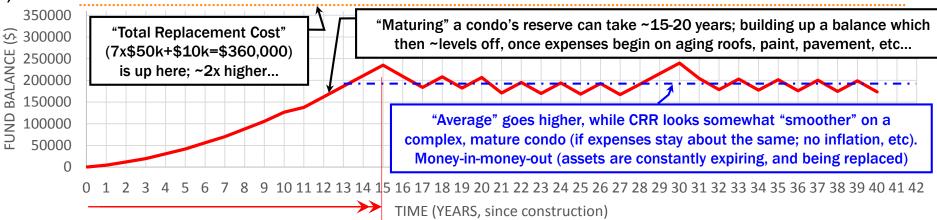

(2) A Medium-complex Condo: 7 ROOFS (plus a new set of \$10k lamp posts every 10 years) (Super

EXAMPLE #2: RESERVE FUND BALANCE shows complex cycles of deposits & withdraws... (Superimposing: 7 roofs, 2-yr staggered, and a new set of lamp posts for \$10k every 10 years)