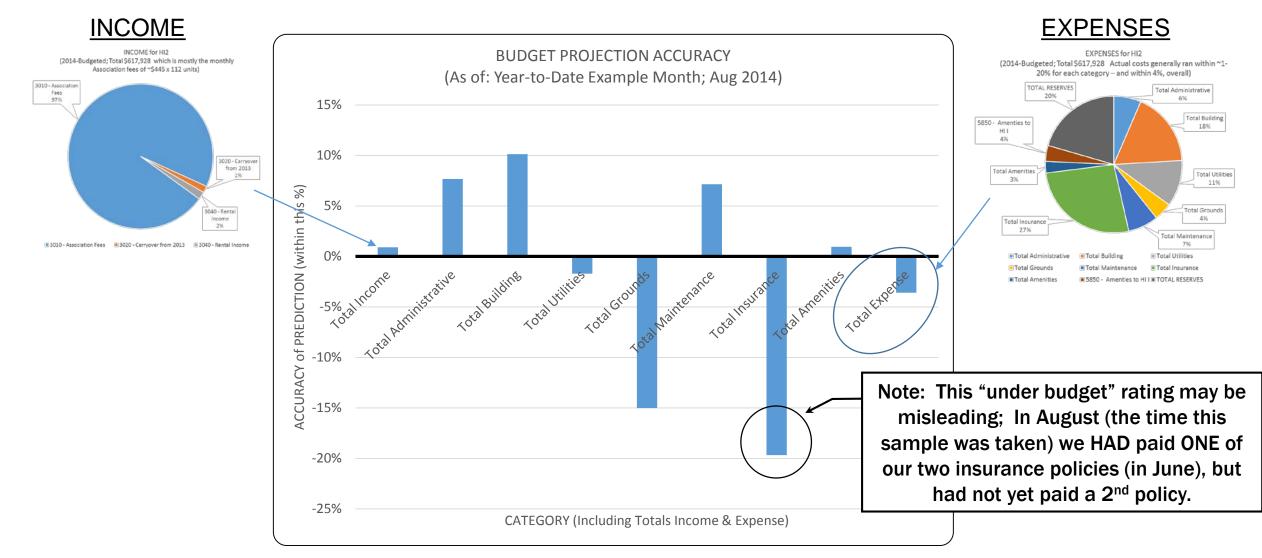

### Review of 2014 Budget "Forecast" (We're pretty accurate...)

#### Accuracy of Projection, for our TOTAL INCOME & OUTFLOW OF MONEY...