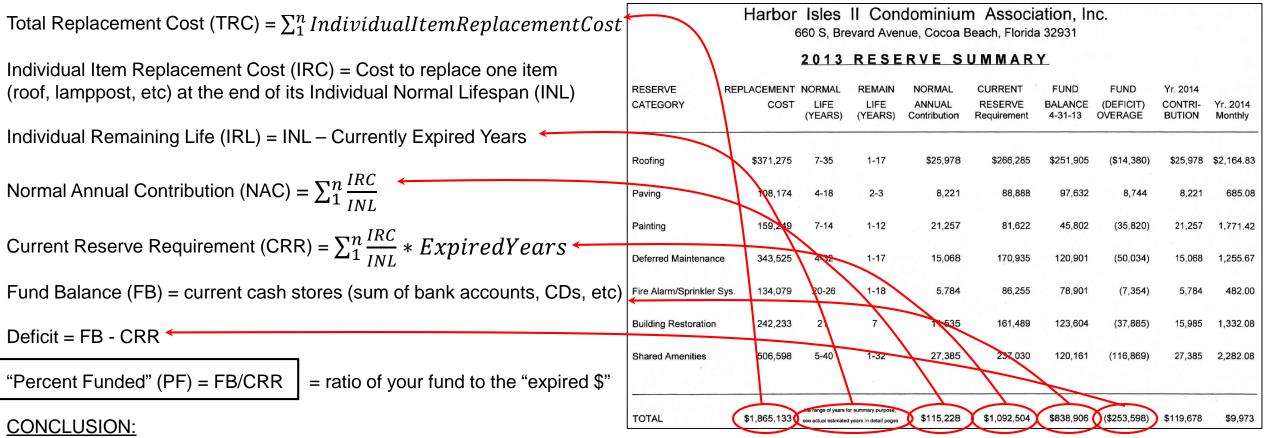

ent | BALANCE<br>4-31-13 | (DEFICIT)<br>OVERAGE | CONTRI-<br>BUTION | Yr. 2014<br>Monthly |
|                                              | RE            | NORMAL                 | CURRENT                | FUND               | FUND                 | Yr. 2014          |                     |
|                                              | RE            | REMAIN<br>LIFE         |                        |                    |                      |                   |                     |

### **RESERVES:** The formulae\*, with acronyms

(\* as best I can figure them. Reserve specialists may be able to adjust some of these numbers, I don't know - but these appear to be the relations)



In theory, these equations convert the "lampposts" all the way to your wallet (monthly reserve fee)...



Nominal Monthly Reserve Fee (NMRF) = NAC / (# units) / 12months... (i.e. this NMRF has no adjustment down or up, for fund overage or deficit)

Adjusted Monthly Reserve Fee (AMRF) = NMRF +/- ADL, where...

ADL = An additional amount to drive the long-term average Deficit higher or lower; typically to zero: ADL = Deficit/(20years)/(# of units)/(12months)

### **RESERVES:** a "Study"

#### Specific Example: THE BILLIARD TABLE...



|                                           | · · · ·               |             |                |         | NALYSI       |                  |             |
|-------------------------------------------|-----------------------|-------------|----------------|---------|--------------|------------------|-------------|
| Harbor Isles II Co                        | o