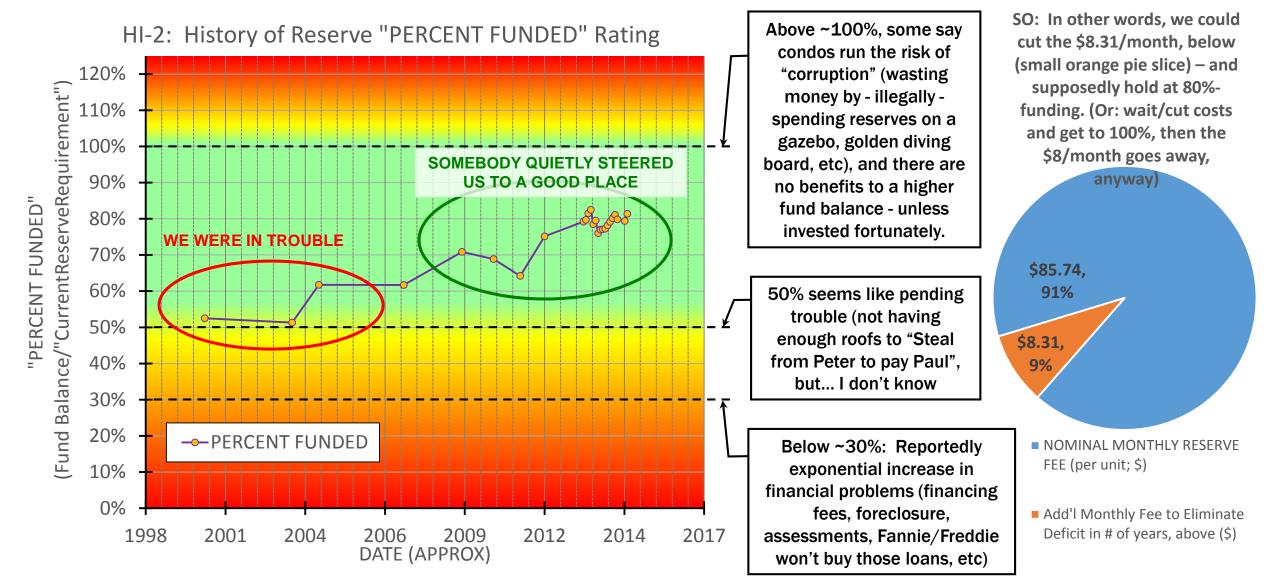

## **QUICK 10-min/15-Slide Version:**

<u>SUMMARY:</u> We're an 18-Year-old Condo (released from developer in 1997), in GREAT financial shape. We're only ~20% behind schedule ("~80% funded") in "Reserve" savings for our upcoming big expenses (roofs, paint, pavement, etc. i.e. The Florida statute-required "Reserves") – and that ~20% deficit is almost fixed. New efficiencies are also expected to keep ongoing costs at or below our current budget.

### DETAILS will show:

- <u>HI-2 INCOME (Quick preview:</u> It's 97% our "maintenance fee")
- <u>HI-2 EXPENSES</u> (Biggest increase was our ~2014 Brighthouse Cable rate)
- <u>HI-2 "Special Assessment" History</u> (Preview: We're VERY low; virtually an "assessment-free condo" – pretty rare. Only ~\$2800 in special assessments over 18 years – most of which was the 2004, even-more-rare "triple-hurricane" season.)
- <u>HI-2 "Reserve"</u> (Our history, %-funding, i.e. Florida Statute's requirement, etc. HINT: "Reserves" aren't "Emergency Funds" they're multi-year PLANNED costs, for aging/depreciated asset replacements like roofs, asphalt, etc.... i.e. Every \$-in becomes a \$-out, after ~20 years.)
- <u>HI-2 Monthly Fee</u> (What's in it, how it compares, how it's changed, effect from assessments, etc)