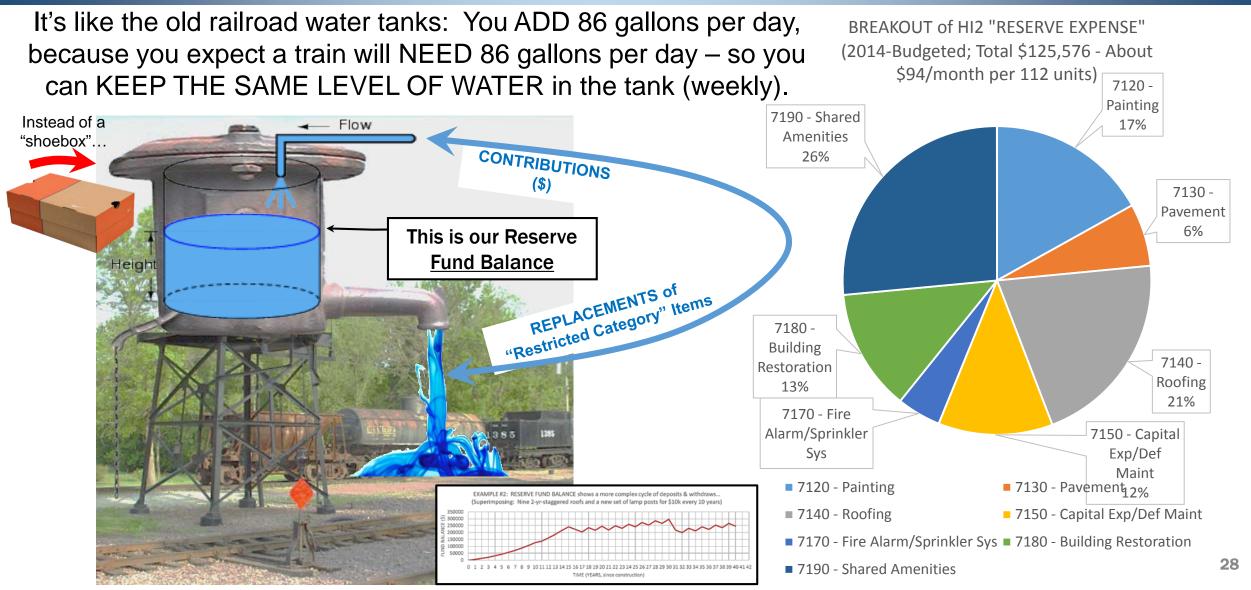

## **BREAKOUT** of **RESERVES**

### (~19% of our Budget)

Florida statute-required "Reserves" are set-asides for LONG-term replacements (roofs, paint, asphalt, etc) **RESERVE PORTION (19%) TOTAL EXPENSES** TOTAL RESERVES BREAKOUT from HI2 EXPENSES (2014-Budgeted) (2014 & 2015-Budgeted; Total \$125,576/year -(2014-Budgeted; Total \$617,928 **Total Amenities** 5850 - Amenties to HI I from about \$94/month per 112 units) Actual costs ran within 4%, overall) 3% 4% 7170 - Fire Alarm/Sprinkler Sys 7180 - Building Restoration **Total Insurance** 3% 1% 27% 7150 - Capital Exp/Def Maint 7190 - Shared Amenities 2% 5% **Total Maintenance** 7% TOTAL RESERVES 19% Total Grounds 4% 7140 - Roofing 4% **Total Utilities** 11% 7120 - Painting 7130 - Pavement 3% **Total Administrative** 1% 7% **Total Building** 18%