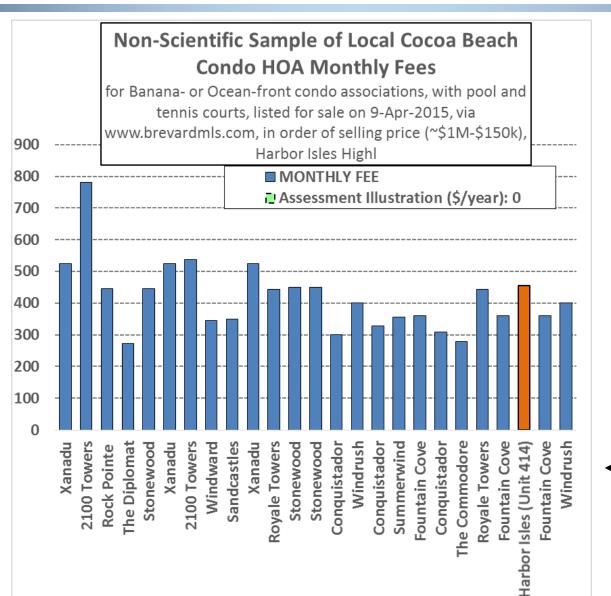

ommunity pool and tennis courts to maintain. This population narrowed to 25 listings (almost a tolerable handful) - for sale on 9-Apr-2015, via <u>www.brevardmls.com</u> – which I listed in order of selling price (~\$1M-\$150k), tabulated HOA fees, and highlighted Harbor Isles.

2) I also asked my realtor (Larry Walker; Walker-Bagwell Realty), for a data warehouse or site which documents histories of condo assessments. (He doesn't know of one, so... again, unscientifically...) I recalled anecdotal assessments (\$5000 here, \$10000 there, etc), and merely added a chart item so people can hand-enter to illustrate what an assessment would be like, if distributed monthly.



SECTION ONE (Facts, Only)

# Monthly Maintenance Fee Comparison

### **RESULTS** (with no condos having assessments)





LIMITATIONS OF THIS GRAPH:

- NO ASSESSMENT HISTORY of other condos. Most condos get assessments, but the statistical history is difficult to find. The "green bar" add-ons are only examples of assessments becoming "equivalent additions" to monthly fees (such as: \$1200/year = \$100/month, \$3600/3yrs = \$100/month, \$3600/yr = \$300/month, etc).
- Some condos are repeated (as multiple units may be for sale) – although some condos charge different monthly fees based on unit size, orientation, height, etc.
- 3) These 25 condos are a small sample from only one day and only of units that are for sale.
- No condo is the same (stucco vs. wood, dock vs. boardwalk, etc). Most large condo buildings have concrete roofs (more expensive to build, but generally afterward avoids the ~\$50,000/15-year