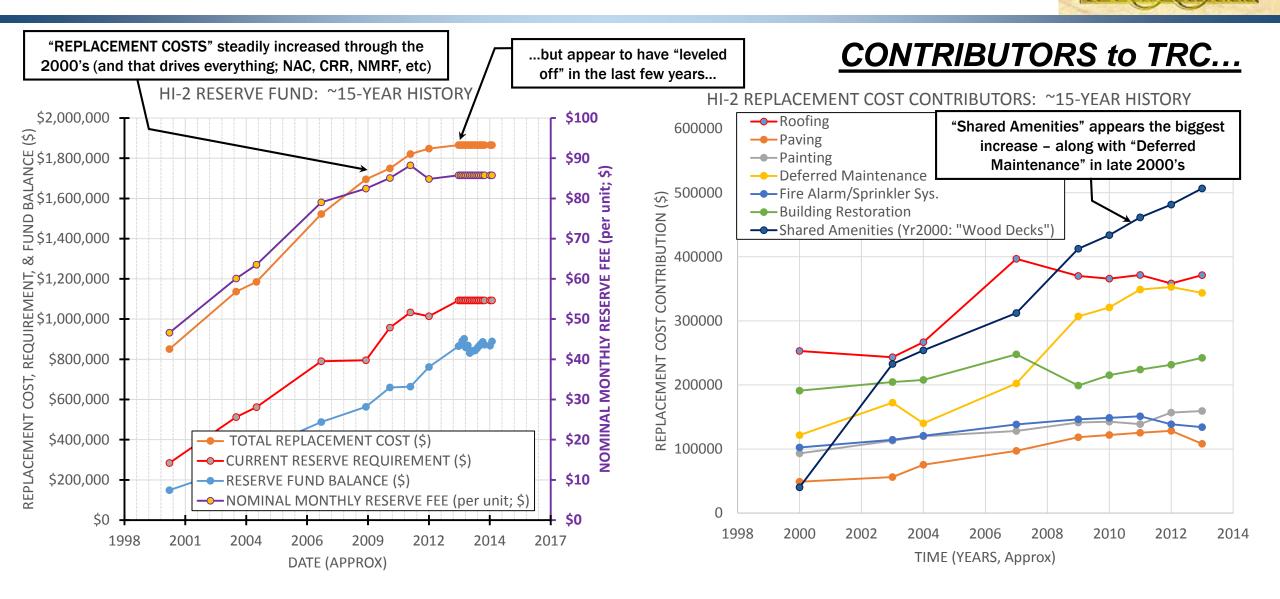

## **BREAKOUT** of **RESERVES**

### (~19% of our Budget)

Florida statute-required "Reserves" are set-asides for LONG-term replacements (roofs, paint, asphalt, etc) **RESERVE PORTION (19%) TOTAL EXPENSES** TOTAL RESERVES BREAKOUT from HI2 EXPENSES (2014-Budgeted) (2014 & 2015-Budgeted; Total \$125,576/year -(2014-Budgeted; Total \$617,928 **Total Amenities** 5850 - Amenties to HI I from about \$94/month per 112 units) Actual costs ran within 4%, overall) 3% 4% 7170 - Fire Alarm/Sprinkler Sys 7180 - Building Restoration **Total Insurance** 3% 1% 27% 7150 - Capital Exp/Def Maint 7190 - Shared Amenities 2% 5% **Total Maintenance** 7% TOTAL RESERVES 19% Total Grounds 4% 7140 - Roofing 4% **Total Utilities** 11% 7120 - Painting 7130 - Pavement 3% **Total Administrative** 1% 7% **Total Building** 18%