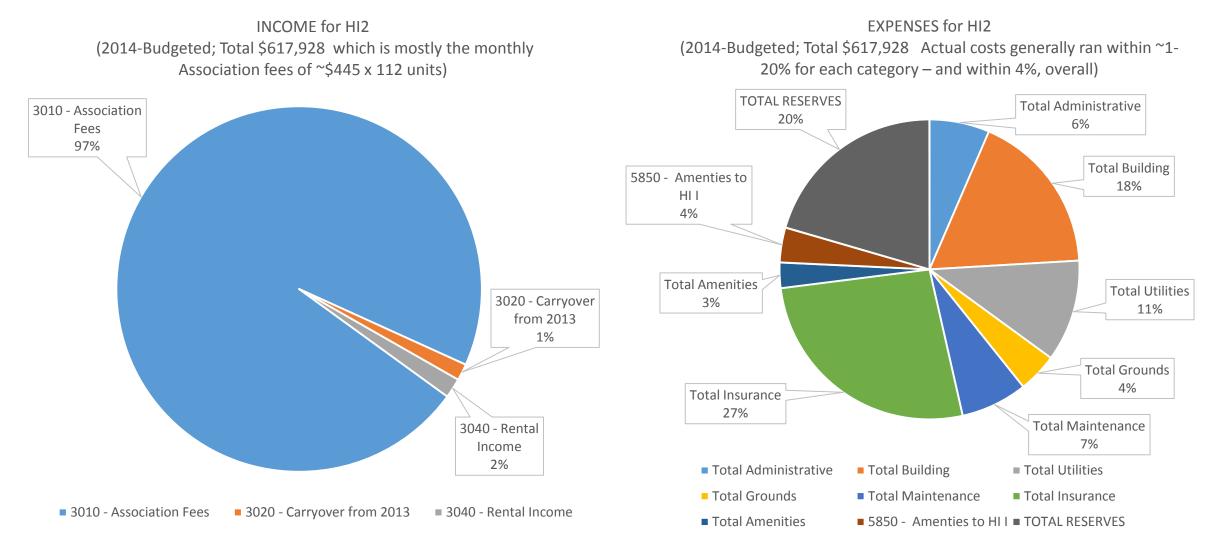

### Review of 2014 Budget

Sean's Review

2015

(The most recent year that's already "in the books")

Our TOTAL INCOME & OUTFLOW OF MONEY: Most income is "maintenance fee" (no oil wells, ha)...

### (~19% of our Budget)

Florida statute-required "Reserves" are set-asides for LONG-term replacements (roofs, paint, asphalt, etc) **RESERVE PORTION (19%) TOTAL EXPENSES** TOTAL RESERVES BREAKOUT from HI2 EXPENSES (2014-Budgeted) (2014 & 2015-Budgeted; Total \$125,576/year -(2014-Budgeted; Total \$617,928 **Total Amenities** 5850 - Amenties to HI I from about \$94/month per 112 units) Actual costs ran within 4%, overall) 3% 4% 7170 - Fire Alarm/Sprinkler Sys 7180 - Building Restoration **Total Insurance** 3% 1% 27% 7150 - Capital Exp/Def Maint 7190 - Shared Amenities 2% 5% **Total Maintenance** 7% TOTAL RESERVES 19% Total Grounds 4% 7140 - Roofing 4% **Total Utilities** 11% 7120 - Painting 7130 - Pavement 3% **Total Administrative** 1% 7% **Total Building** 18%