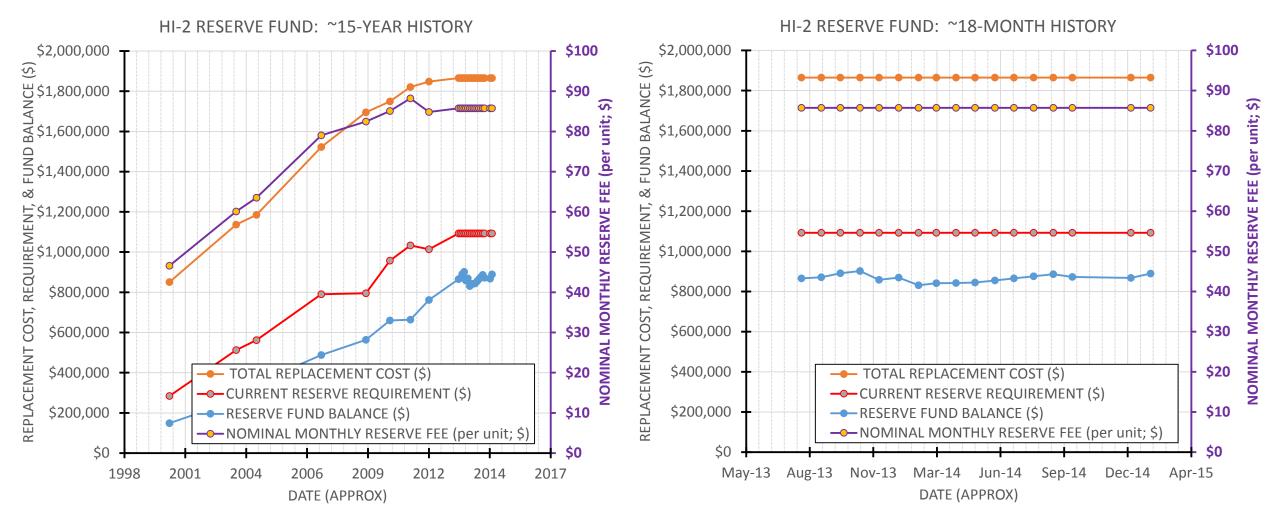

## **BREAKOUT** of **RESERVES**

### (~19% of our Budget)

Florida statute-required "Reserves" are set-asides for LONG-term replacements (roofs, paint, asphalt, etc) **RESERVE PORTION (19%) TOTAL EXPENSES** TOTAL RESERVES BREAKOUT from HI2 EXPENSES (2014-Budgeted) (2014 & 2015-Budgeted; Total \$125,576/year -(2014-Budgeted; Total \$617,928 **Total Amenities** 5850 - Amenties to HI I from about \$94/month per 112 units) Actual costs ran within 4%, overall) 3% 4% 7170 - Fire Alarm/Sprinkler Sys 7180 - Building Restoration **Total Insurance** 3% 1% 27% 7150 - Capital Exp/Def Maint 7190 - Shared Amenities 2% 5% **Total Maintenance** 7% TOTAL RESERVES 19% Total Grounds 4% 7140 - Roofing 4% **Total Utilities** 11% 7120 - Painting 7130 - Pavement 3% **Total Administrative** 1% 7% **Total Building** 18%