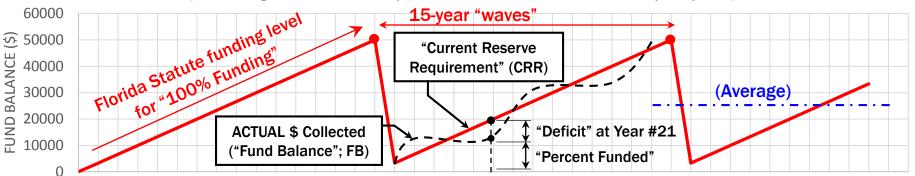

### **Two Hypothetical "RESERVE" Examples** (Showing: Balances are complex, and take ~20 years to "see")

(1) World's Simplest Condo: ONE ROOF (No pool, no tennis courts, no lamp posts, etc)

0 1 2 3 4 5 6 7 8 9 10 11 12 13 14 15 16 17 18 19 20 21 22 23 24 25 26 27 28 29 30 31 32 33 34 35 36 37 38 39 40 41 42 TIME (YEARS, since construction)

(2) A Medium-complex Condo: 7 ROOFS (plus a new set of \$10k lamp posts every 10 years) (Super

EXAMPLE #2: RESERVE FUND BALANCE shows complex cycles of deposits & withdraws... (Superimposing: 7 roofs, 2-yr staggered, and a new set of lamp posts for \$10k every 10 years)

### **RESERVES:** The formulae