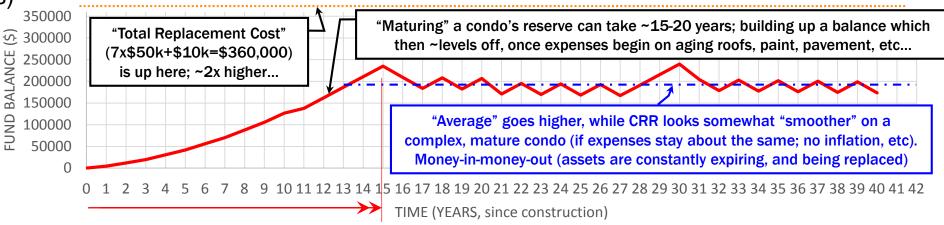

### **Two Hypothetical "RESERVE" Examples** (Showing: Balances are complex, and take ~20 years to "see")

(1) World's Simplest Condo: ONE ROOF (No pool, no tennis courts, no lamp posts, etc)

0 1 2 3 4 5 6 7 8 9 10 11 12 13 14 15 16 17 18 19 20 21 22 23 24 25 26 27 28 29 30 31 32 33 34 35 36 37 38 39 40 41 42 TIME (YEARS, since construction)

(2) A Medium-complex Condo: 7 ROOFS (plus a new set of \$10k lamp posts every 10 years) (Super

EXAMPLE #2: RESERVE FUND BALANCE shows complex cycles of deposits & withdraws... (Superimposing: 7 roofs, 2-yr staggered, and a new set of lamp posts for \$10k every 10 years)