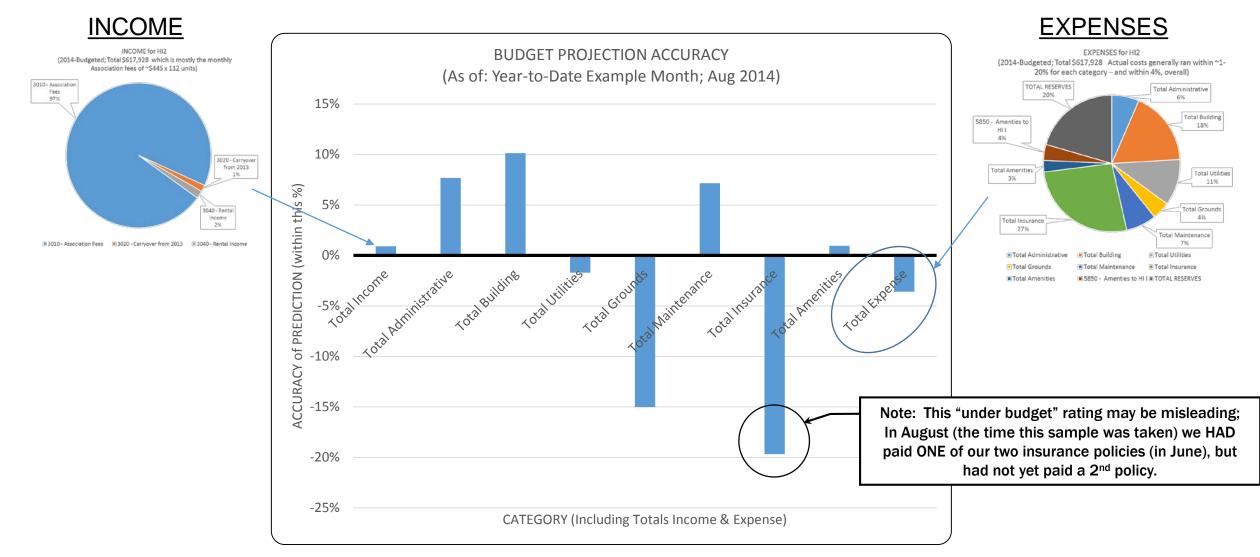

## **BREAKOUT** of **RESERVES**

### (~19% of our Budget)

Florida statute-required "Reserves" are set-asides for LONG-term replacements (roofs, paint, asphalt, etc) **RESERVE PORTION (19%) TOTAL EXPENSES** TOTAL RESERVES BREAKOUT from HI2 EXPENSES (2014-Budgeted) (2014 & 2015-Budgeted; Total \$125,576/year -(2014-Budgeted; Total \$617,928 **Total Amenities** 5850 - Amenties to HI I from about \$94/month per 112 units) Actual costs ran within 4%, overall) 3% 4% 7170 - Fire Alarm/Sprinkler Sys 7180 - Building Restoration **Total Insurance** 3% 1% 27% 7150 - Capital Exp/Def Maint 7190 - Shared Amenities 2% 5% **Total Maintenance** 7% TOTAL RESERVES 19% Total Grounds 4% 7140 - Roofing 4% **Total Utilities** 11% 7120 - Painting 7130 - Pavement 3% **Total Administrative** 1% 7% **Total Building** 18%