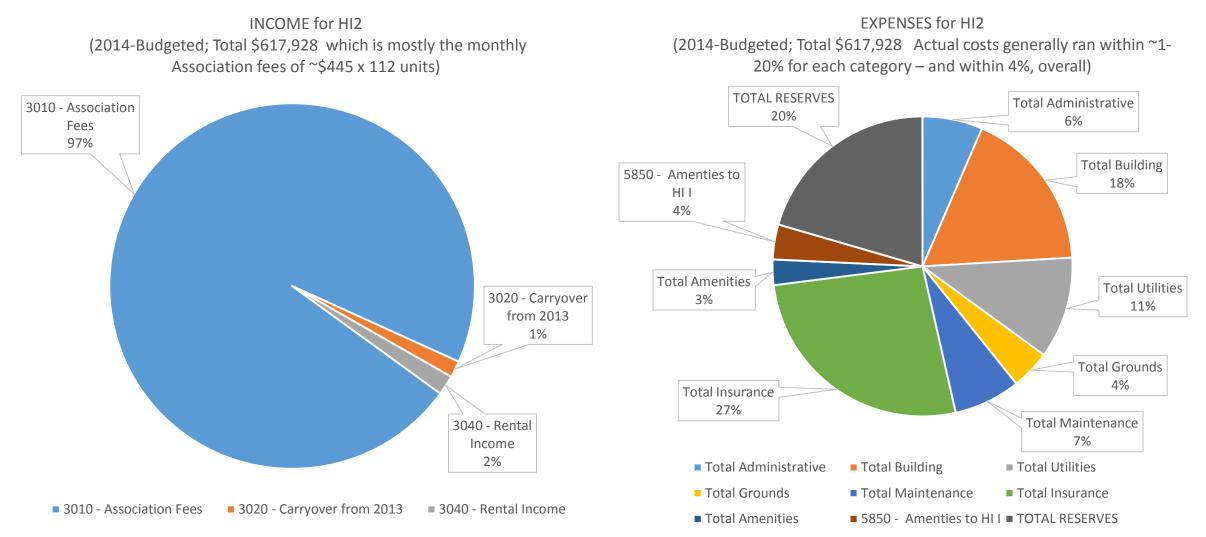

### Review of 2014 Budget

Sean's Review

2015

(The most recent year that's already "in the books")

Our TOTAL INCOME & OUTFLOW OF MONEY: Most income is "maintenance fee" (no oil wells, ha)...

### Review of 2014 Budget "Forecast" (We're pretty accurate...)