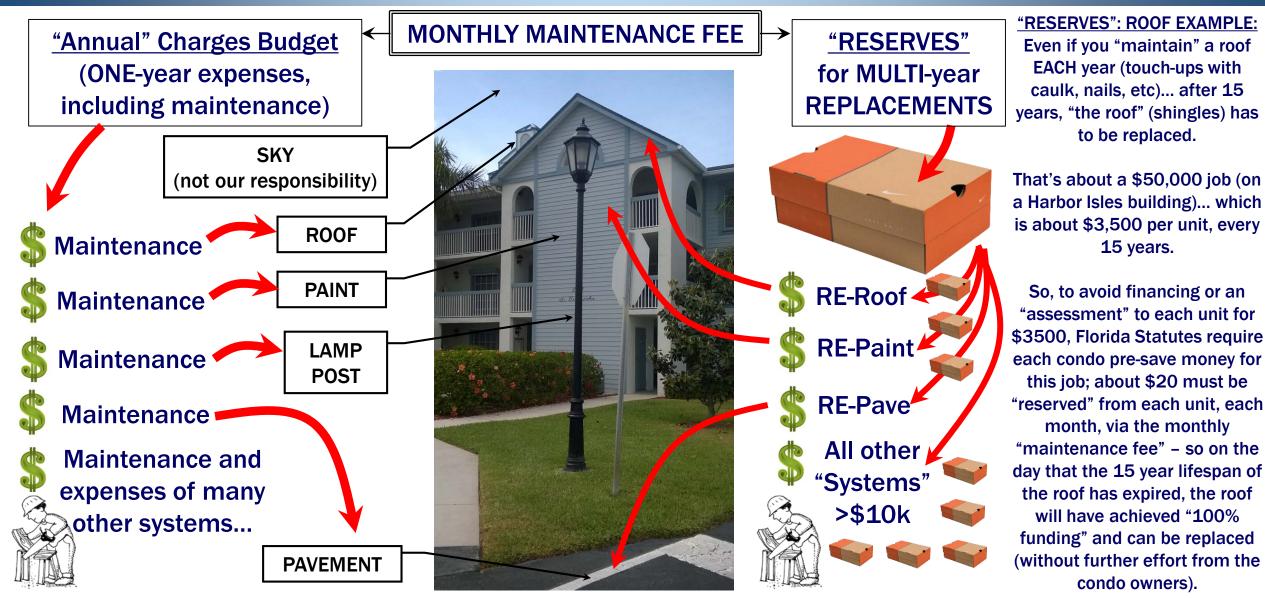

### **Two Hypothetical "RESERVE" Examples** (Showing: Balances are complex, and take ~20 years to "see")

(1) World's Simplest Condo: ONE ROOF (No pool, no tennis courts, no lamp posts, etc)

0 1 2 3 4 5 6 7 8 9 10 11 12 13 14 15 16 17 18 19 20 21 22 23 24 25 26 27 28 29 30 31 32 33 34 35 36 37 38 39 40 41 42 TIME (YEARS, since construction)

(2) A Medium-complex Condo: 7 ROOFS (plus a new set of \$10k lamp posts every 10 years) (Super

EXAMPLE #2: RESERVE FUND BALANCE shows complex cycles of deposits & withdraws... (Superimposing: 7 roofs, 2-yr staggered, and a new set of lamp posts for \$10k every 10 years)

### **RESERVES:** The formulae