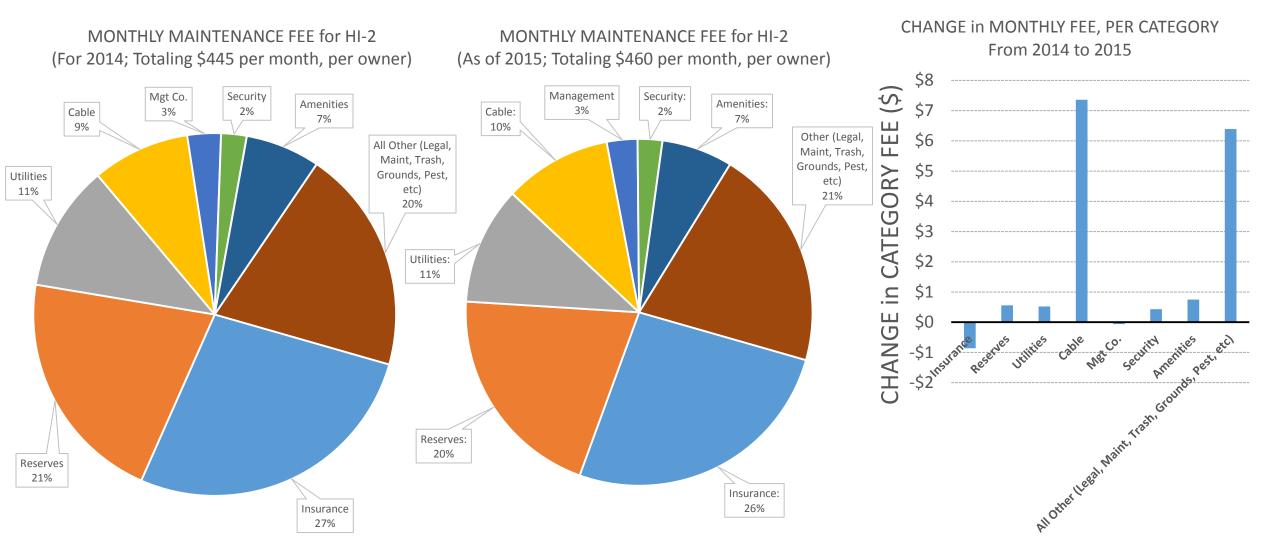

### DETAILS will show:

- <u>HI-2 INCOME (Quick preview:</u> It's 97% our "maintenance fee")
- <u>HI-2 EXPENSES</u> (Biggest increase was our ~2014 Brighthouse Cable rate)
- <u>HI-2 "Special Assessment" History</u> (Preview: We're VERY low; virtually an "assessment-free condo" – pretty rare. Only ~\$2800 in special assessments over 18 years – most of which was the 2004, even-more-rare "triple-hurricane" season.)
- <u>HI-2 "Reserve"</u> (Our history, %-funding, i.e. Florida Statute's requirement, etc. HINT: "Reserves" aren't "Emergency Funds" they're multi-year PLANNED costs, for aging/depreciated asset replacements like roofs, asphalt, etc.... i.e. Every \$-in becomes a \$-out, after ~20 years.)
- <u>HI-2 Monthly Fee</u> (What's in it, how it compares, how it's changed, effect from assessments, etc)