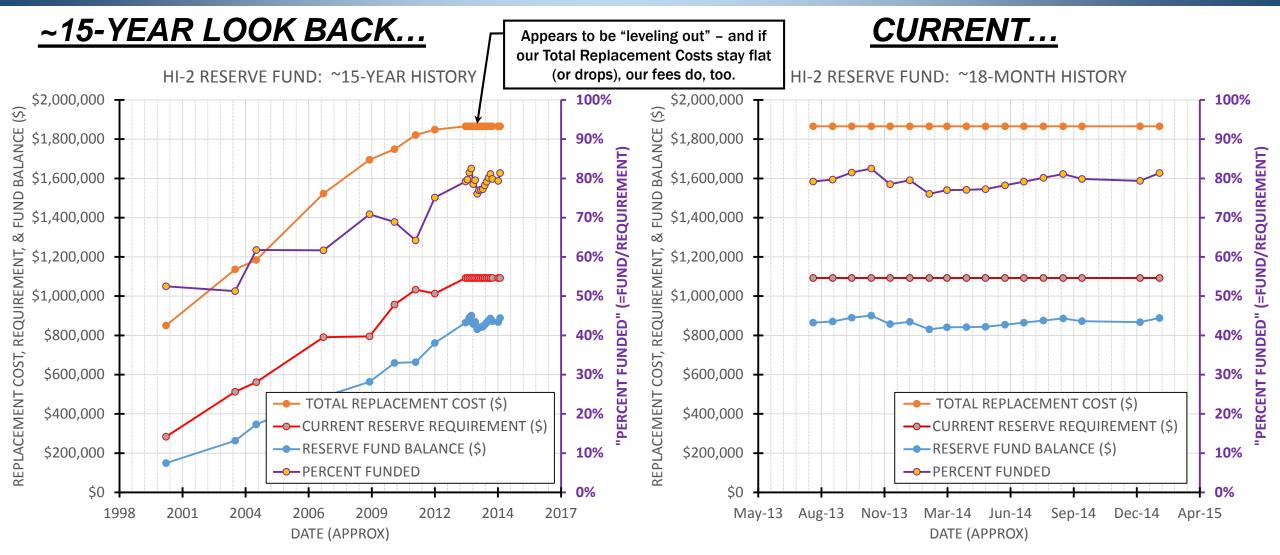

## **QUICK 10-min/15-Slide Version:**

<u>SUMMARY:</u> We're an 18-Year-old Condo (released from developer in 1997), in GREAT financial shape. We're only ~20% behind schedule ("~80% funded") in "Reserve" savings for our upcoming big expenses (roofs, paint, pavement, etc. i.e. The Florida statute-required "Reserves") – and that ~20% deficit is almost fixed. New efficiencies are also expected to keep ongoing costs at or below our current budget.

### DETAILS will show:

- <u>HI-2 INCOME (Quick preview:</u> It's 97% our "maintenance fee")
- <u>HI-2 EXPENSES</u> (Biggest increase was our ~2014 Brighthouse Cable rate)
- <u>HI-2 "Special Assessment" History</u> (Preview: We're VERY low; virtually an "assessment-free condo" – pretty rare. Only ~\$2800 in special assessments over 18 years – most of which was the 2004, even-more-rare "triple-hurricane" season.)
- <u>HI-2 "Reserve"</u> (Our history, %-funding, i.e. Florida Statute's requirement, etc. HINT: "Reserves" aren't "Emergency Funds" they're multi-year PLANNED costs, for aging/depreciated asset replacements like roofs, asphalt, etc.... i.e. Every \$-in becomes a \$-out, after ~20 years.)
- <u>HI-2 Monthly Fee</u> (What's in it, how it compares, how it's changed, effect from assessments, etc)