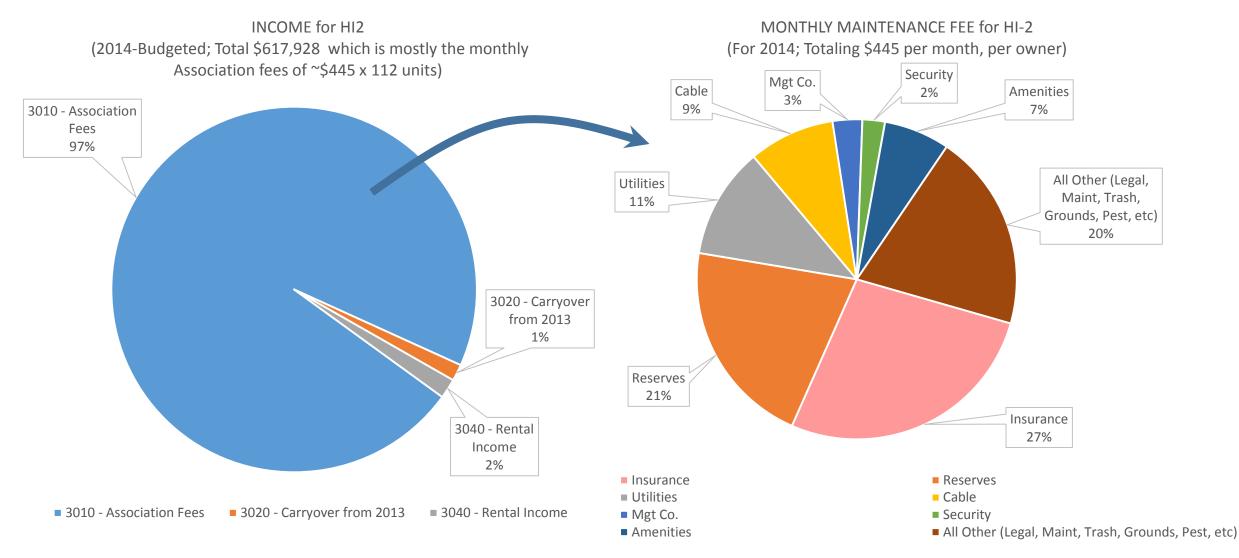

### Review of 2014 Budget

Sean's Review

2015

(The most recent year that's already "in the books")

Our TOTAL INCOME & OUTFLOW OF MONEY: Most income is "maintenance fee" (no oil wells, ha)...