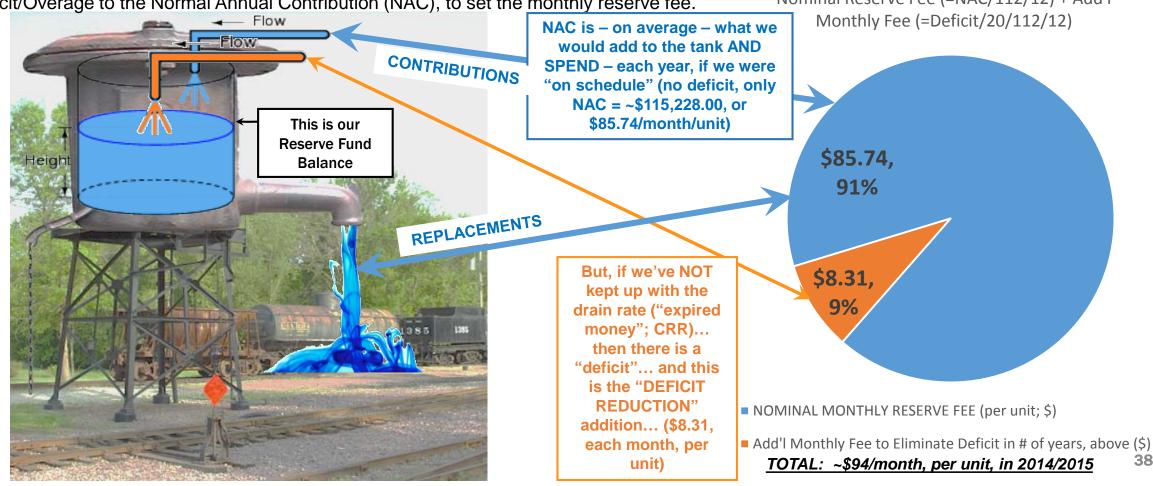

| \$7.57            | \$93.31       |                                    |

#### Sean's SECTION ONE **RESERVES:** "Normal Annual Contribution" Review 2015 (Facts, Only) (NAC) plus "Deficit Reduction" Contribution... If your water level (Fund Balance; FB) is behind schedule, then merely adding 86 gallons/day when you lose 86 gallons/day may not meet future train needs. With a forecasted "Deficit", RESULTING MONTHLY RESERVE FEE (~\$94) if Reserve Specialist wisdom is to gradually add water (an extra 8 gallons/day... \$8) to approach a PURSUING "ZERO DEFICIT" IN 20 YEARS = zero deficit ("100% on schedule with the CRR") by adding (or subtracting) ~1/20th of the Nominal Reserve Fee (=NAC/112/12) + Add'l Deficit/Overage to the Normal Annual Contribution (NAC), to set the monthly reserve fee.



38





### END OF "RESERVES" Data

## Next Section: THE MONTHLY "MAINTENANCE FEE"

# Monthly Maintenance Fee; Breakout

SECTION ONE

(Facts, Only)



#### BREAKOUT of 2014 "Monthly Maintenance Fee" from our TOTAL INCOME...





# Review of the 2014-2015 Change in Monthly Maintenance Fee



COMPARISON of 2014  $\rightarrow$  2015 "Monthly Maintenance Fee" Breakdowns...



#### SECTION ONE (Facts, Only)

## How Big is Big, for a Maintenance Fee? Maintenance Fee Comparison: Purpose & Approach



<u>PURPOSE:</u> To answer our question, "How does our monthly maintenance fee compare among local condos?"...

#### APPROACH:

1) I took a quick, unscientific sample of semi-comparable condos within several miles, and plotted them. Into <u>www.BrevardMls.com</u>... I entered "272" (to limit search