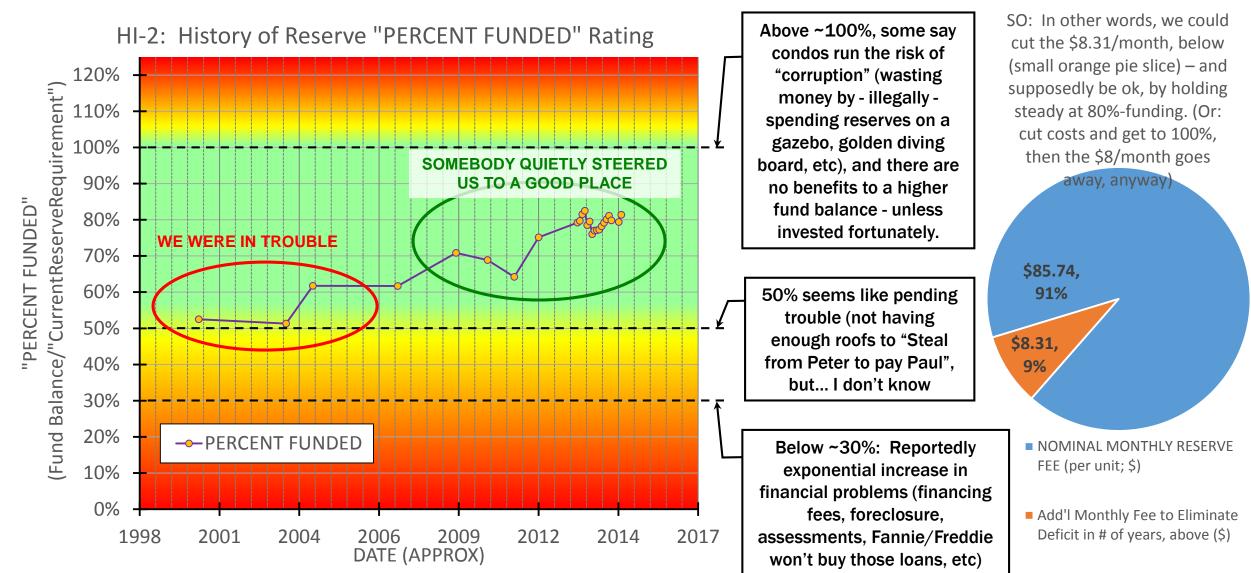

## **BREAKOUT** of **RESERVES**

### (~19% of our Budget)

Florida statute-required "Reserves" are set-asides for LONG-term replacements (roofs, paint, asphalt, etc) **RESERVE PORTION (19%) TOTAL EXPENSES** TOTAL RESERVES BREAKOUT from HI2 EXPENSES (2014-Budgeted) (2014 & 2015-Budgeted; Total \$125,576/year -(2014-Budgeted; Total \$617,928 **Total Amenities** 5850 - Amenties to HI I from about \$94/month per 112 units) Actual costs ran within 4%, overall) 3% 4% 7170 - Fire Alarm/Sprinkler Sys 7180 - Building Restoration **Total Insurance** 3% 1% 27% 7150 - Capital Exp/Def Maint 7190 - Shared Amenities 2% 5% **Total Maintenance** 7% TOTAL RESERVES 19% Total Grounds 4% 7140 - Roofing 4% **Total Utilities** 11% 7120 - Painting 7130 - Pavement 3% **Total Administrative** 1% 7% **Total Building** 18%

### **Two Hypothetical "RESERVE" Examples** (Showing: Balances are complex, and take ~20 years to "see")

(1) World's Simplest Condo: ONE ROOF (No pool, no tennis courts, no lamp posts, etc)

0 1 2 3 4 5 6 7 8 9 10 11 12 13 14 15 16 17 18 19 20 21 22 23 24 25 26 27 28 29 30 31 32 33 34 35 36 37 38 39 40 41 42 TIME (YEARS, since construction)

(2) A Medium-complex Condo: 7 ROOFS (plus a new set of \$10k lamp posts every 10 years) (Super

EXAMPLE #2: RESERVE FUND BALANCE shows complex cycles of deposits & withdraws... (Superimposing: 7 roofs, 2-yr staggered, and a new set of lamp posts for \$10k every 10 years)

### **RESERVES:** The formulae