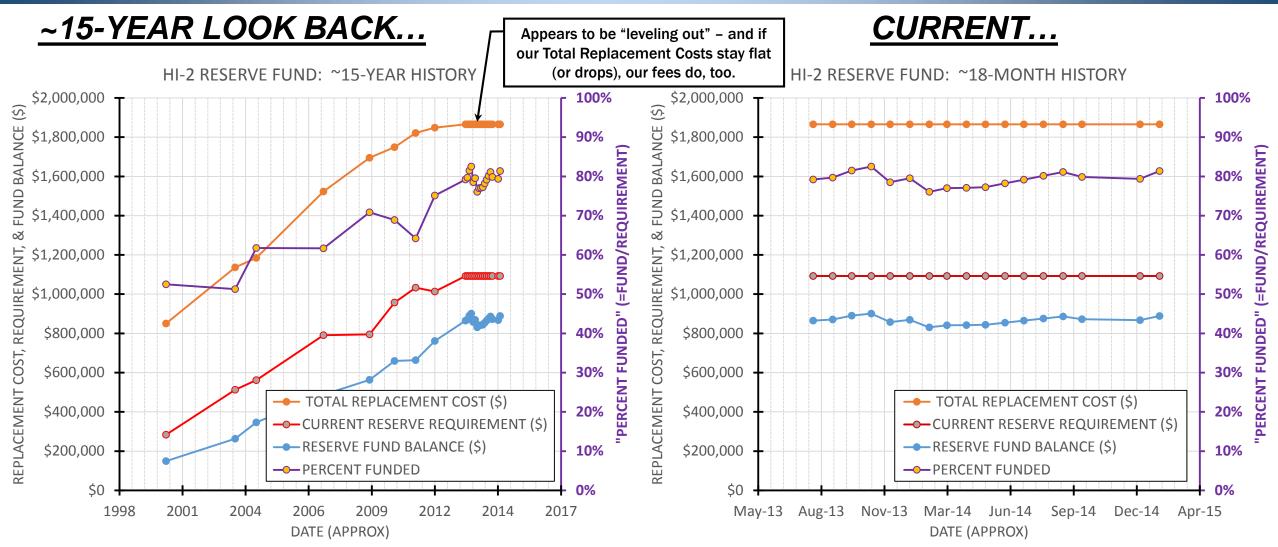

## **BREAKOUT** of **RESERVES**

### (~19% of our Budget)

Florida statute-required "Reserves" are set-asides for LONG-term replacements (roofs, paint, asphalt, etc) **RESERVE PORTION (19%) TOTAL EXPENSES** TOTAL RESERVES BREAKOUT from HI2 EXPENSES (2014-Budgeted) (2014 & 2015-Budgeted; Total \$125,576/year -(2014-Budgeted; Total \$617,928 **Total Amenities** 5850 - Amenties to HI I from about \$94/month per 112 units) Actual costs ran within 4%, overall) 3% 4% 7170 - Fire Alarm/Sprinkler Sys 7180 - Building Restoration **Total Insurance** 3% 1% 27% 7150 - Capital Exp/Def Maint 7190 - Shared Amenities 2% 5% **Total Maintenance** 7% TOTAL RESERVES 19% Total Grounds 4% 7140 - Roofing 4% **Total Utilities** 11% 7120 - Painting 7130 - Pavement 3% **Total Administrative** 1% 7% **Total Building** 18%