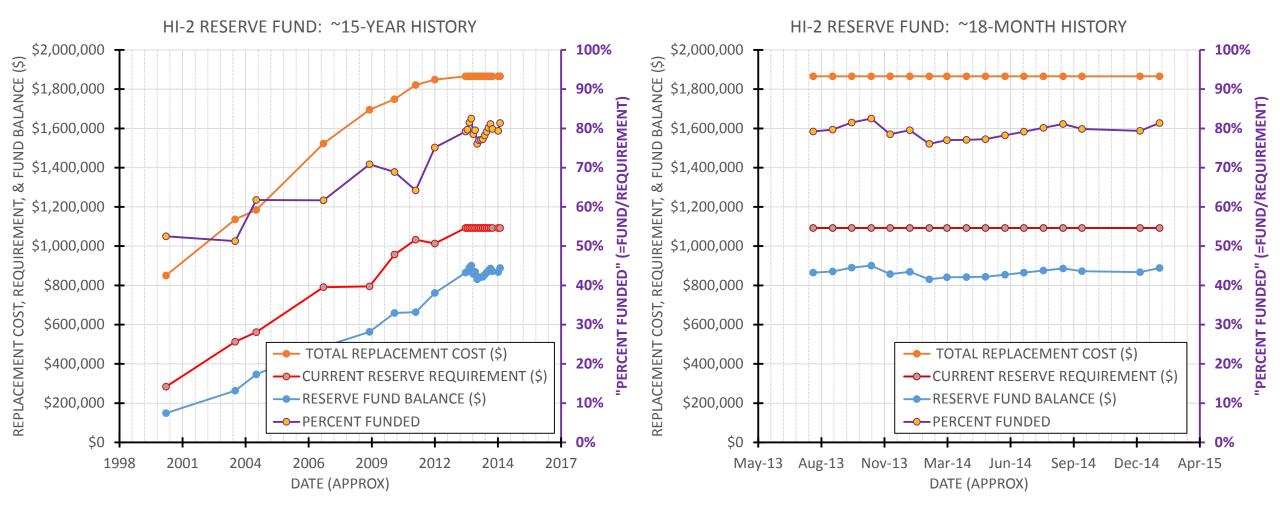

## **BREAKOUT** of **RESERVES**

### (~19% of our Budget)

Florida statute-required "Reserves" are set-asides for LONG-term replacements (roofs, paint, asphalt, etc) **RESERVE PORTION (19%) TOTAL EXPENSES** TOTAL RESERVES BREAKOUT from HI2 EXPENSES (2014-Budgeted) (2014 & 2015-Budgeted; Total \$125,576/year -(2014-Budgeted; Total \$617,928 **Total Amenities** 5850 - Amenties to HI I from about \$94/month per 112 units) Actual costs ran within 4%, overall) 3% 4% 7170 - Fire Alarm/Sprinkler Sys 7180 - Building Restoration **Total Insurance** 3% 1% 27% 7150 - Capital Exp/Def Maint 7190 - Shared Amenities 2% 5% **Total Maintenance** 7% TOTAL RESERVES 19% Total Grounds 4% 7140 - Roofing 4% **Total Utilities** 11% 7120 - Painting 7130 - Pavement 3% **Total Administrative** 1% 7% **Total Building** 18%