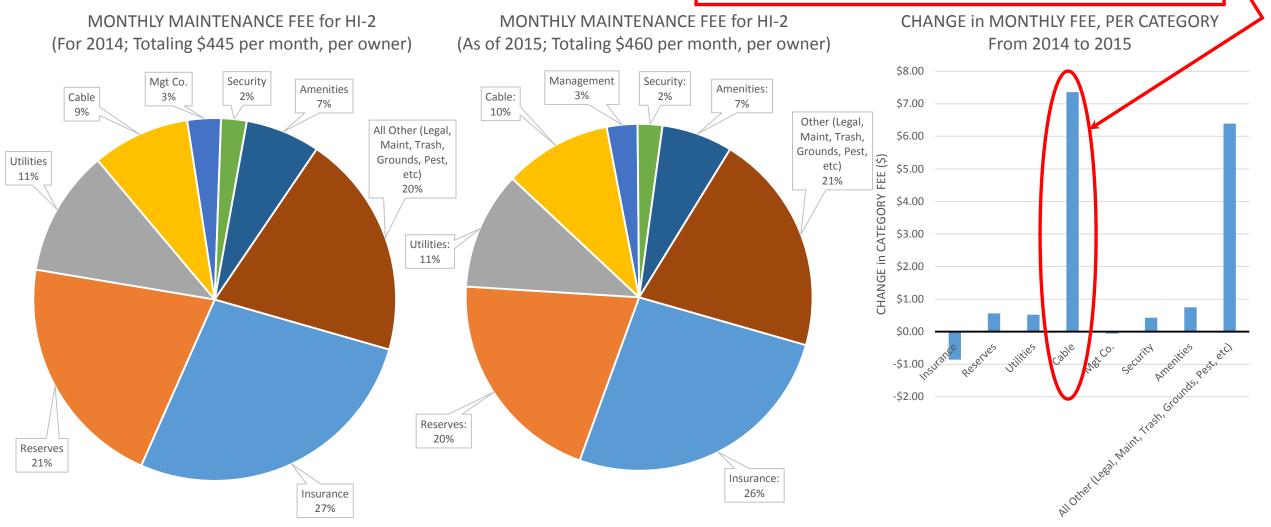

### DETAILS will show:

- <u>HI-2 INCOME (Quick preview:</u> It's 97% our "maintenance fee")
- <u>HI-2 EXPENSES</u> (Biggest increase was our ~2014 Brighthouse Cable rate)
- <u>HI-2 "Special Assessment" History</u> (Preview: We're VERY low; virtually an "assessment-free condo" – pretty rare. Only ~\$2800 in special assessments over 18 years – most of which was the 2004, even-more-rare "triple-hurricane" season.)
- <u>HI-2 "Reserve"</u> (Our history, %-funding, i.e. Florida Statute's requirement, etc. HINT: "Reserves" aren't "Emergency Funds" they're multi-year PLANNED costs, for aging/depreciated asset replacements like roofs, asphalt, etc.... i.e. Every \$-in becomes a \$-out, after ~20 years.)
- <u>HI-2 Monthly Fee</u> (What's in it, how it compares, how it's changed, effect from assessments, etc)