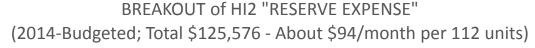

## **BREAKOUT** of **RESERVES**

### (~19% of our Budget)

Florida statute-required "Reserves" are set-asides for LONG-term replacements (roofs, paint, asphalt, etc) **RESERVE PORTION (19%) TOTAL EXPENSES** TOTAL RESERVES BREAKOUT from HI2 EXPENSES (2014-Budgeted) (2014 & 2015-Budgeted; Total \$125,576/year -(2014-Budgeted; Total \$617,928 **Total Amenities** 5850 - Amenties to HI I from about \$94/month per 112 units) Actual costs ran within 4%, overall) 3% 4% 7170 - Fire Alarm/Sprinkler Sys 7180 - Building Restoration **Total Insurance** 3% 1% 27% 7150 - Capital Exp/Def Maint 7190 - Shared Amenities 2% 5% **Total Maintenance** 7% TOTAL RESERVES 19% Total Grounds 4% 7140 - Roofing 4% **Total Utilities** 11% 7120 - Painting 7130 - Pavement 3% **Total Administrative** 1% 7% **Total Building** 18%